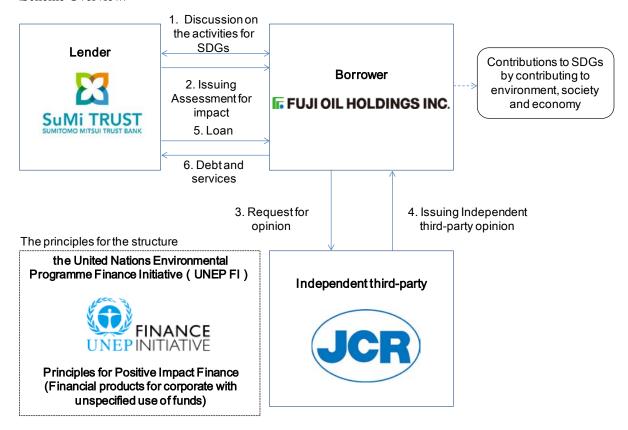

# Notice regarding Signing of Loan Agreement for the World's First Positive Impact Finance with Unspecified Use of Funds

Sumitomo Mitsui Trust Bank, Limited (President: Masaru Hashimoto; hereinafter "SuMi TRUST Bank") hereby announces the signing of a loan agreement with FUJI OIL HOLDINGS INC. (President & CEO: Hiroshi Shimizu; hereinafter "Fuji Oil Group" or the Group). The loan is in alignment with the Principles for Positive Impact Finance (hereinafter "Principles" (\*1)) established by the United Nations Environmental Programme Finance Initiative (hereinafter "UNEP FI" (\*2)) and is the world's first Positive Impact Finance with unspecified use of funds.

Positive Impact Finance involves comprehensive analysis and evaluation of the environmental, social, and economic impacts(positive and negative) of corporate activities, and the provision of loans to support these activities on an ongoing basis. It is implemented based on the Principles and procedures in accordance with the Guidelines. The greatest feature is for the corporates to disclose the degree to which it contributes to the achievement of corporate SDGs (\*3) by specifying and disclosing specific indices using evaluation indicators.

The results of these efforts are disclosed in the Integrated Report (\*4) and the Sustainability Report (\*5) issued by Fuji Oil Group.

The Group obtained a third-party opinion (\*6) from Japan Credit Rating Agency, Ltd. (President: Shokichi Takagi) regarding compliance with the Principles of procedures and the rationality of the evaluation indicators.

This Positive Impact Finance is part of the initiative of the Principles for Responsible Banks (PRB: Principles for Responsible Banking) announced by Sumitomo Mitsui Trust Holdings, Inc. (President: Tetsuo Ohkubo) in January this year.

In November 2018, the UNEP FI released three implementation guidelines for "Financial Products with specified use of funds", "Positive Impact real estate investment" and "Financial Products for Corporates with unspecified use of funds", and we will promote these initiatives.