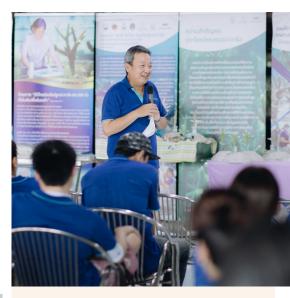

## A Mission of Environmental Stewardship

Sumitomo Mitsui Trust Bank (Thai) PCL("SMTBT") is committed to environmental sustainability and community engagement. In line with this commitment, we recently organized a **"Coral Restoration Activity"** on February 3rd, 2024 at Marine Science and Conservation Camp, Chon Buri, Thailand.

This initiative, aimed to restore coral reefs, crucial for marine biodiversity and coastal resilience. Coral reefs face threats from climate change, making restoration efforts essential for their survival. Participants engaged in hands-on coral restoration, fostering teamwork and a deeper connection to marine ecosystems. The event not only contributed to environmental conservation but also served as a unique team-building opportunity.