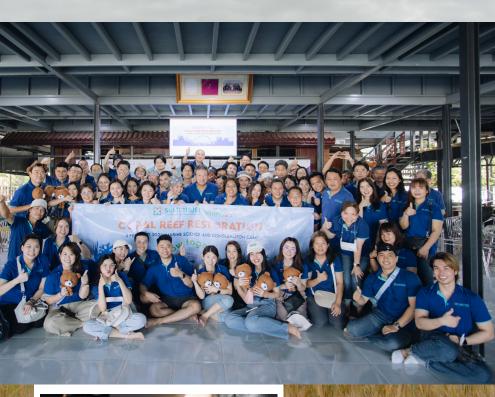

This initiative, aimed to restore coral reefs, crucial for marine biodiversity and coastal resilience. Coral reefs face threats from climate change, making restoration efforts essential for their survival. Participants engaged in hands-on coral restoration, fostering teamwork and a deeper connection to marine ecosystems. The event not only contributed to environmental conservation but also served as a unique team-building opportunity.